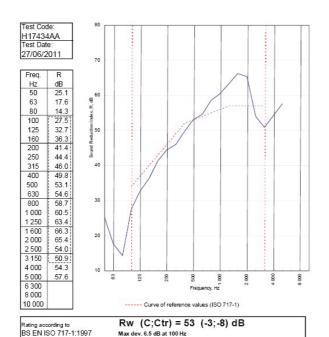

BRE 208596 - BRE Report P102396-1011B

Refer to Speedline Specification Clause

198 mm. (At Base Track, Excluding Finishes)

Severe - Annexes A-F

53 RwdB, Date Tested or Assessed Against - 70-K-59

C<sub>50-3150</sub>= -8 dB

C+503150= -19 dB

C<sub>50-5000</sub>= -7 dB

C<sub>t:50-5000</sub>= -19 dB

TESTED AT ONE OF THE UKAS ACCREDITED LABORATORIES BELOW

B.T.C
(H-Ref on Graph)
B.R.E

OSTR

OST

UKAS TESTING 0296

C<sub>100-9000</sub>= -2 dB

C<sub>k.100-5000</sub>: -8 dB

Customer: Metsec plc Hepsec Division

BTC 17434A: Page 8 of 10

easurement results obtained by

an engineering method: